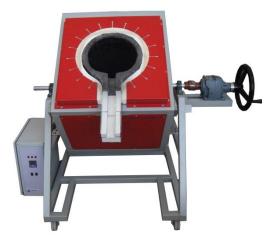

## Eefe Series – Electric Melting Furnaces

**Eefe Series** are melting furnaces up to 1500°C in industry. **Eefe series** can be manufactured as tilting type or stationary type according to costumer demand.

Due to the its desing; **SiC** meliting Pot and heating elements, can be replaced easily by the operator. By the homogenous heat distribution **SiC pots** will have long service life.

The custom design **PID control** devices produced for the our company, minimizes the heat fluctuations on the set values. Every step on the control devices can be defined up to **9999** minutes and in case of a power loss the system resumes on.

## **Optional Features**

- Suitable for vary pots,
- Hydrolic or pneumatic tilting system hydrolic pneumatic,
- Indicator / Witnesses thermocouple temperature
- Peep-hole option