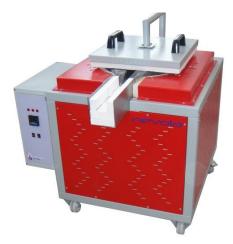

## Eefe Series – Electric Melting Furnaces

**Eefe Series** are melting furnaces up to 1500°C in industry. **Eefe series** can be manufactured as tilting type or stationary type according to costumer demand.

Due to the its desing; **SiC** meliting Pot and heating elements, can be replaced easily by the operator. By the homogenous heat distribution **SiC pots** will have long service life.

The custom design **PID control** devices produced for the our company, minimizes the heat fluctuations on the set values. Every step on the control devices can be defined up to **9999** minutes and in case of a power loss the system resumes on.

## **Optional Features**

- Suitable for vary pots,
- Hydrolic or pneumatic tilting system hydrolic pneumatic,
- Indicator / Witnesses thermocouple temperature
- Peep-hole option